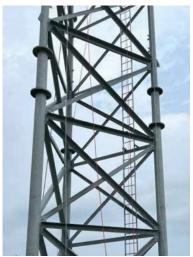

#### The Challenge

To achieve that mission, however, the company's workers needed to safely access everything from 15' transmissionmeter towers to 1,500' VLF towers used for submarine communications. While their tasks only require temporary access to any given structure, the conditions vary in terms of tower height and the surrounding terrain, the regulations of the countries where they operate, and the practices they must adopt to minimize environmental impact. Combined, all those considerations called for modular equipment that could mold to any worksite circumstances.