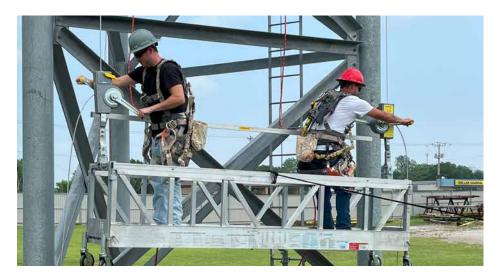

#### **The Solution**

That was why Tower Inspections, Inc. approached Tractel to help protect their workers and achieve their goals. Together, we implemented a system tailored to their needs that combined our Scafor Manual Hoists and Skysafe Modular Platforms. With multi-tier, non-permanent platform setups and hoists that are adaptable to any stirrups, the Tower Inspections team can successfully navigate any tower inspection and maintenance setting in the world.