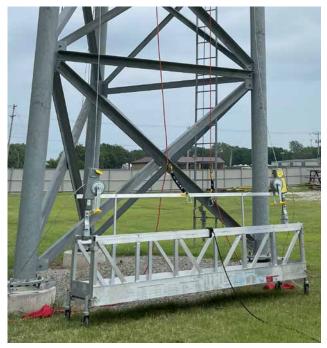

#### The Challenge

To achieve that mission, however, the company's workers needed to safely access everything from 15' transmissionmeter towers to 1,500' VLF towers used for submarine communications. While their tasks only require temporary access to any given structure, the conditions vary in terms of tower height and the surrounding terrain, the regulations of the countries where they operate, and the practices they must adopt to minimize environmental impact. Combined, all those considerations called for modular equipment that could mold to any worksite circumstances.

#### **The Solution**

That was why Tower Inspections, Inc. approached Tractel to help protect their workers and achieve their goals. Together, we implemented a system tailored to their needs that combined our Scafor Manual Hoists and Skysafe Modular Platforms. With multi-tier, non-permanent platform setups and hoists that are adaptable to any stirrups, the Tower Inspections team can successfully navigate any tower inspection and maintenance setting in the world.