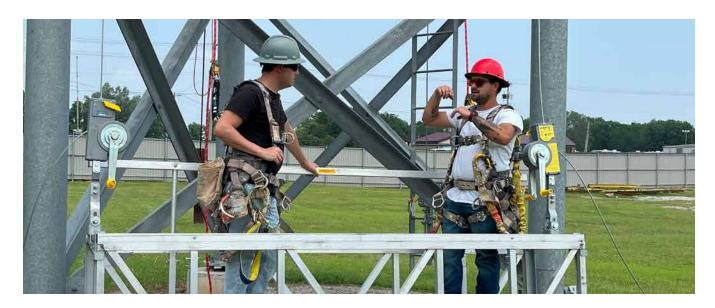

#### **The Solution**

That was why Tower Inspections, Inc. approached Tractel to help protect their workers and achieve their goals. Together, we implemented a system tailored to their needs that combined our Scafor Manual Hoists and Skysafe Modular Platforms. With multi-tier, non-permanent platform setups and hoists that are adaptable to any stirrups, the Tower Inspections team can successfully navigate any tower inspection and maintenance setting in the world.